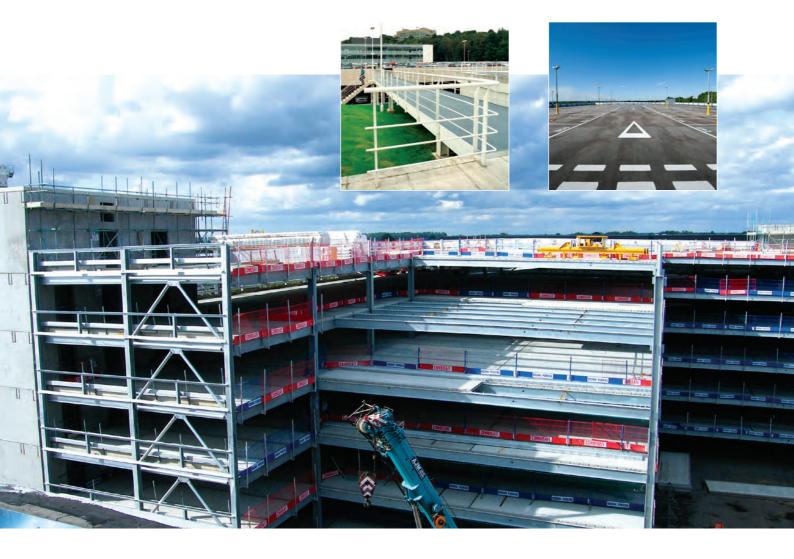

### Modular Construction

An offsite building process delivers a cost effective, high quality and rapid build solution. Where modular isn't possible, Bourne Parking can provide tailor-made solutions. Examples include turnkey car parks with helipads and unique architectural cladding systems.

## Modular Systems:

- Montex steel & precast concrete
- BourneDeck steel, coated decking
  & in situ concrete
- EcoDex steel, timber and glulam (carbon neutral)
- BourneStore steel and precast concrete (car storage)
- BourneCast fully precast concrete